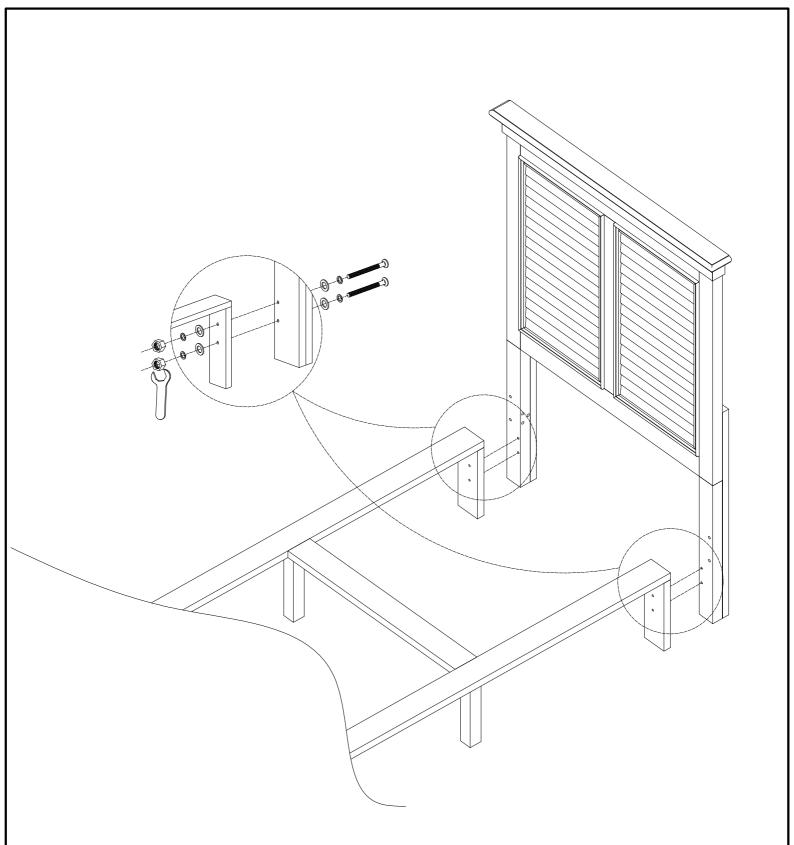

## COMPLETED

DO NOT TIGHTEN BOLTS UNTIL COMPLETELY ASSEMBLED.

It is recommended to install protective pads under all legs and supports to avoid damage or scratches when placing furniture on a wood floor or other hard surface, and to limit indentation and preveant discoloration if placing on carpet.