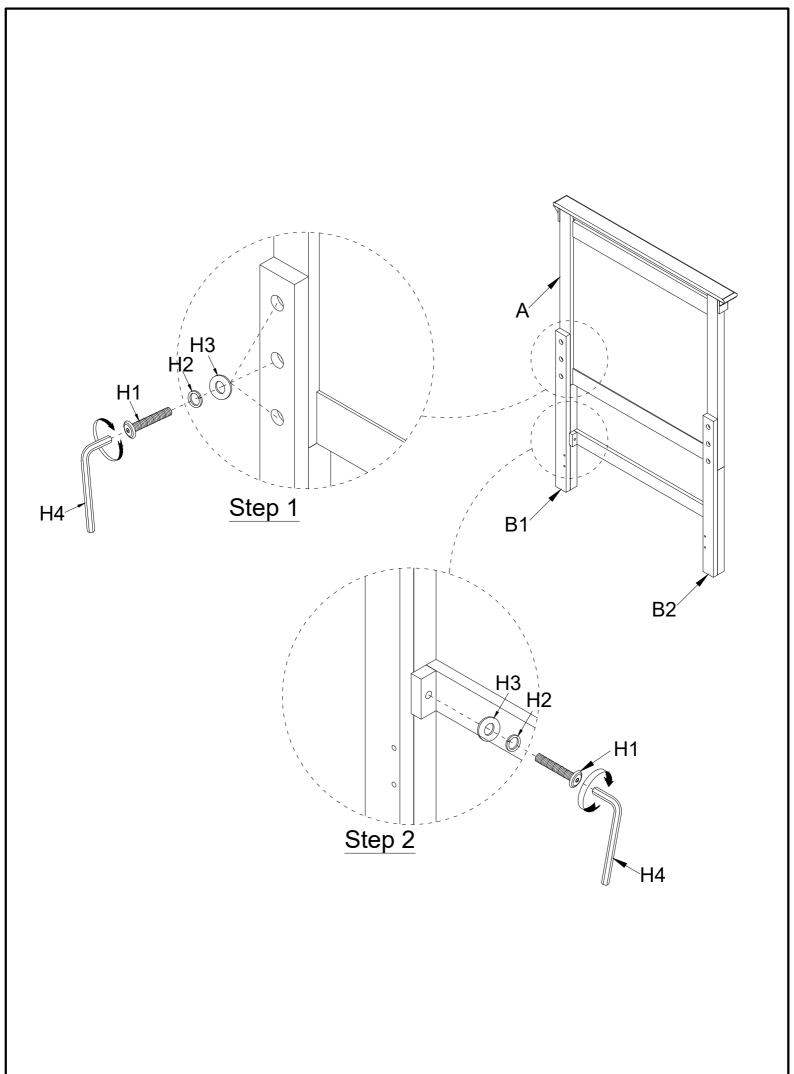

| PART LISTS |                     |              |      |  |  |
|------------|---------------------|--------------|------|--|--|
| NO         | Description         | Sketch       | Q'ty |  |  |
| A          | Headboard           |              | 1 pc |  |  |
| B-1        | RSF Headboard leg   |              | 1 pc |  |  |
| B-2        | LSF Headboard leg   | ( <u></u> )) | 1 pc |  |  |
| С          | Headboard cross bar |              | 1 pc |  |  |

| HARDWARE PACK (PUT IN 1714NWT/F/K/Q-1 CARTON) |               |            |                                |       |  |  |
|-----------------------------------------------|---------------|------------|--------------------------------|-------|--|--|
| NO                                            | Description   | Sketch     | Size                           | Q'ty  |  |  |
| H1                                            | Bolt          |            | 5/16"-18 x 1-3/8"              | 8 pcs |  |  |
| H2                                            | Spring washer | $\bigcirc$ | 0.314"ID x 0.583"OD x 0.078"TK | 8 pcs |  |  |
| Н3                                            | Flat washer   | $\bigcirc$ | 0.344"ID x 0.688"OD x 0.065"TK | 8 pcs |  |  |
| H4                                            | Allen key     |            | 1/6"                           | 1 pc  |  |  |